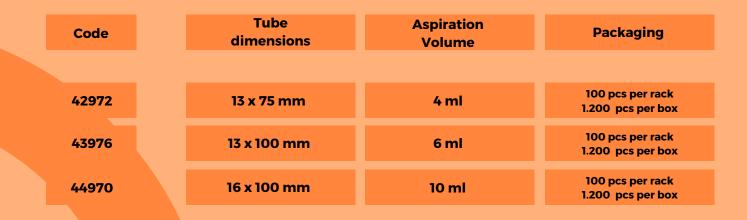

# FLMEDICAL

# Vacumed<sup>®</sup> tubes with Boric Acid

MD (E 2)

FL Medical works to satisfy customers' needs, the company is continuously updating to improve the products and realize new projects. At the basis of this item there are FL Medical values

> Innovation Quality Efficiency

The main characteristics of the Vacumed ® tubes with boric acid are

MD CE (8) STERLER

#### Storage of the sample

Boric Acid allows to keep urine sample during warmest periods or when analysis is not possible in short time

### **Rapid Dissolution**

Boric Acid tablet permits a rapid dissolution after sample collection

## **Results within 48 hours**

Boric Acid allows to test the urine collected within 48 hours